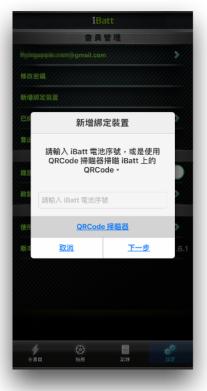

#### App operation instructions 6

Please go to the setting page at the bottom right corner then press "Add new battery and model"

|                | 會員         | 管理   |       |
|----------------|------------|------|-------|
| Reingestein er | •gmail.com |      | × /// |
| 修改密碼           |            |      |       |
| 新增棉定裝置         |            |      |       |
| 已绑定装置一         | 8          |      | >     |
| 登出             |            |      |       |
|                | 一般         | 设定   |       |
| 提醒音效           |            |      |       |
| 啟動斷電模式         |            |      | >     |
|                | 其          | 也    |       |
| 使用說明           |            |      | >     |
| 版本             |            |      | 2.6   |
|                |            |      |       |
|                |            |      |       |
|                |            |      |       |
|                |            |      |       |
|                |            |      |       |
| \$             | 8          |      | **    |
| 主直向            | 胎里         | 223条 | 設定    |

Please insert the serial numbers of your RCE battery or Super Capacitors. You can also scan the QR code instead of typing.