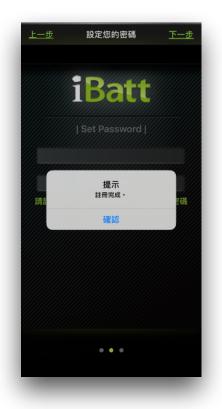

attery.

2. Please connect the EC5(blue) connector to the Super Capacitors.

3. Please wait for 15minutes for the Super Capacitors to pre-charge.



# iBatt user's guidance

## App download

### Download App on Phone

Please download the iBatt App according to the following information and complete the registration.



# iBatt user's guidance

#### App operation instructions 1

Please register a iBatt account on the login page.



## Account registration

#### App operation instructions 2

Enter a valid email address as the user account.



#### App operation instructions 3

Insert your email address as login account and confirm your password twice.



App operation instructions 5

Login with the account you just registered.



App operation instructions 4

#### Registration is complete!



#### App operation instructions 6

Please go to the setting page at the bottom right corner then press "Add new battery and model"

|                | 會員         | 管理   |       |
|----------------|------------|------|-------|
| Reingestein er | •gmail.com |      | × /// |
| 修改密碼           |            |      |       |
| 新增棉定裝置         |            |      |       |
| 已绑定装置一         | 8          |      | >     |
| 登出             |            |      |       |
|                | 一般         | 设定   |       |
| 提醒音效           |            |      |       |
| 啟動斷電模式         |            |      | >     |
|                | 其          | 也    |       |
| 使用說明           |            |      | >     |
| 版本             |            |      | 2.6   |
|                |            |      |       |
|