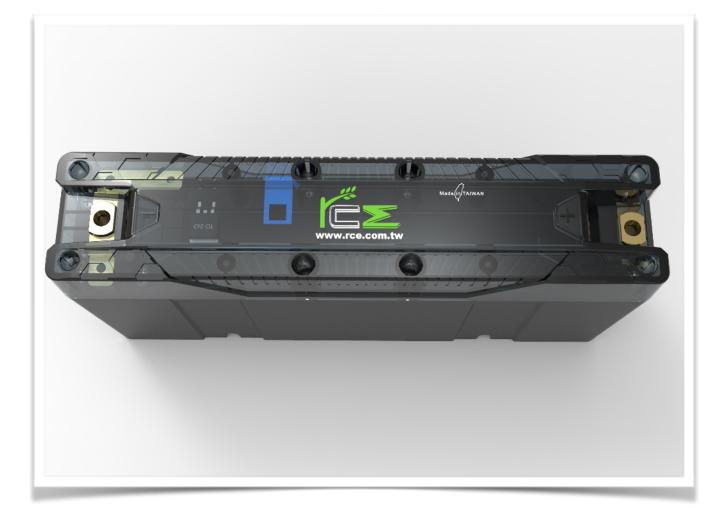

### Product specifications

- Product ID : SC-1586
- Capacity : 15V / 86F
- Self-discharge current : <1.5mA
- Applicable temperature : -30° ~ +70°C
- Instantaneous current : 230A /15V/1S
- Dimension : 210mm\*96mm\*48mm
- Weight : 1000g
- Warranty : 1 year

### Car super capacitor installation instructions

1. Please shut off the engine during the installation. Then connect the positive and negative wire to the car battery.

2. Please connect the EC5(blue) connector to the Super Capacitors.