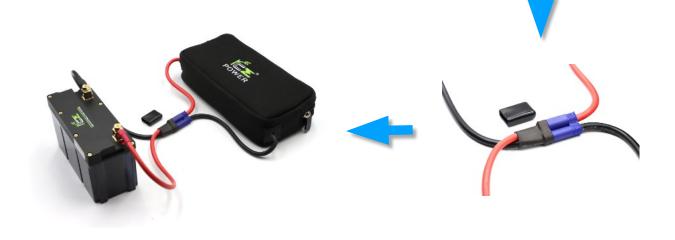

### Car super capacitor installation instructions

1. Please shut off the engine during the installation. Then connect the positive and negative wire to the car battery.

2. Please connect the EC5(blue) connector to the Super Capacitors.

3. Please wait for 15minutes for the Super Capacitors to pre-charge.