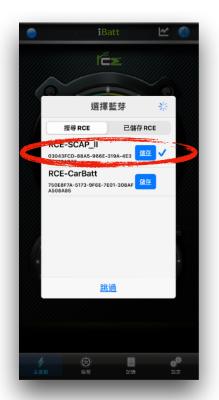

#### App operation instructions 8

Please switch back to the Main tab and tap the Bluetooth icon at the top right corner. You should see a device near you which is available to connect.

#### App operation instructions 9

You should see a device near you which is available to connect. Once it is connected you will see a blue circle

On the Main tab you can have you RCE Super Capacitor voltage, battery voltage, and temperature.