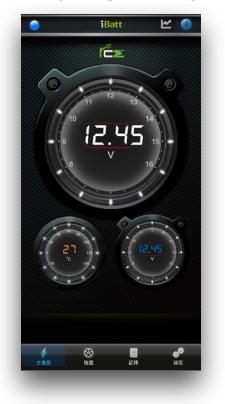

#### App operation instructions 9

You should see a device near you which is available to connect. Once it is connected you will see a blue circle

On the Main tab you can have you RCE Super Capacitor voltage, battery voltage, and temperature.