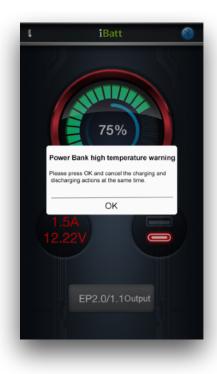

#### App operation instructions 6

Full charge reminder

App operation instructions 5

USB-C only

General charging/fast charging

App operation instructions 7

Mobile phone high temperature / stop discharging