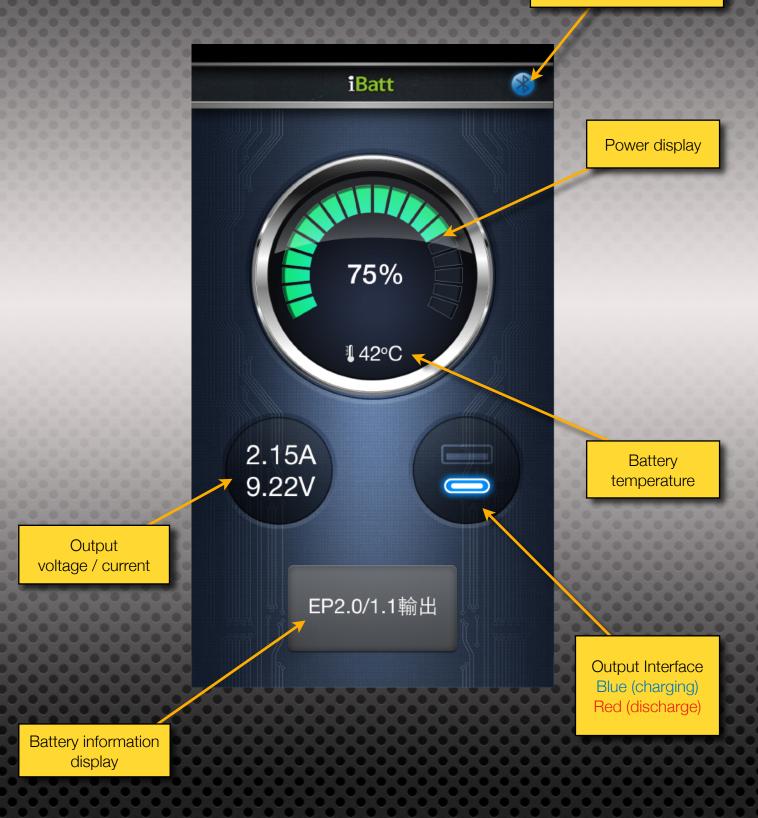

# PowerBank App

Bluetooth connection status

#### App operation instructions 1

Press the power to Power on Bluetooth will turn on Choose Bluetooth RCE\_RSPB-01

iBatt app Power Bank standby screen

### Precautions

For Bluetooth connection of RCE Power bank III, please click RCE\_PSPB-01 directly from the Bluetooth icon in the upper right corner of the iBatt main screen to connect, No need to connect bluetooth from system/settings.