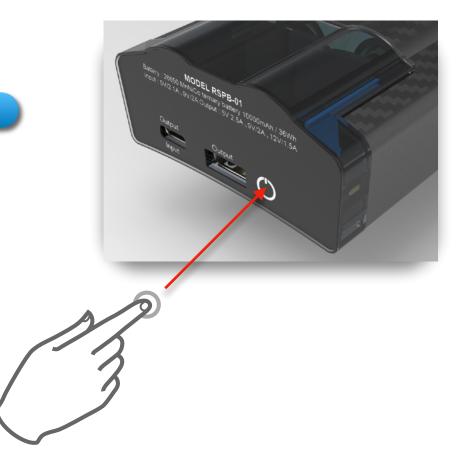

### **Operating Instructions 1**

Press the power button Display power after power on Automatic shutdown after 60 seconds of standby