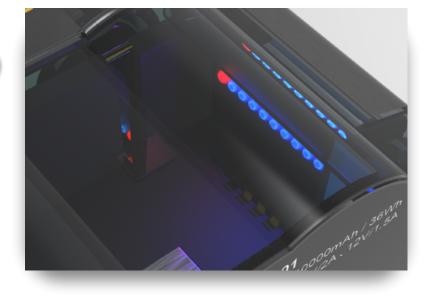

### LED power-on status

Power bank LED in marquee way Display power after power on Automatic shutdown after 60 seconds of standby

| LED power display         | Power         |
|---------------------------|---------------|
|                           | 100%          |
|                           | 90%           |
|                           | 80%           |
|                           | 70%           |
|                           | 60%           |
|                           | 50%           |
|                           | 40%           |
|                           | 30%           |
| 000000000                 | 20%           |
| ••••••                    | 10%           |
| LED lights marquee status | Status        |
|                           | charging      |
|                           | Discharging   |
| Bluetooth status          |               |
|                           | Bluetooth on  |
|                           | Bluetooth off |