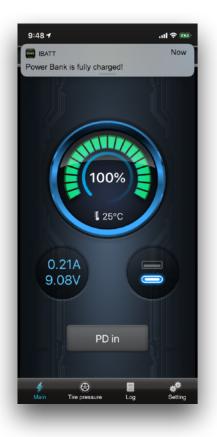

#### App operation instructions 6

Full charge reminder

App operation instructions 5

USB-C only

General charging/fast charging

App operation instructions 7

Mobile phone high temperature / stop discharging