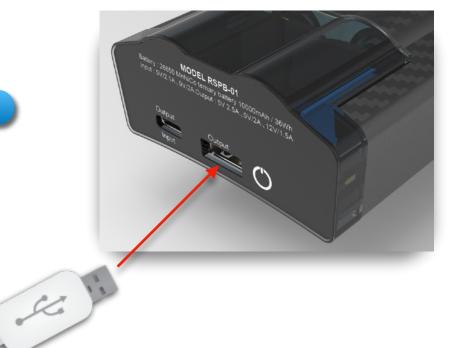

### **Operating Instructions 2**

Plug in the USB-A or USB-C charging cable Display power after power on Automatic shutdown after 60 seconds of standby

LED status description