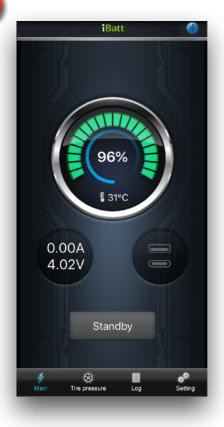

#### App operation instructions 1

Press the power to Power on Bluetooth will turn on Choose Bluetooth RCE\_RSPB-01

iBatt app Power Bank standby screen