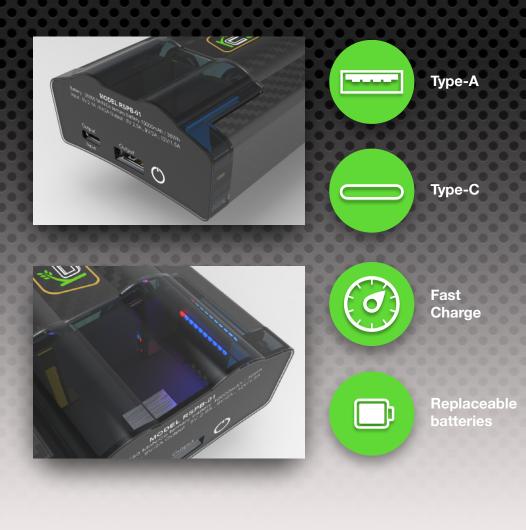

## **Power Bank** Product Specifications

#### Model : RSPB-01

Input: USB-C 5V / 2.1A, 9V / 2A

Output : USB-A 5v / 2.5A 、 USB-C 5V / 3A 、 9V / 2A 、 12V / 1.5A

Battery capacity : 26650 MnNiCo Lithium ternary battery 10000mAh / 36Wh

Product Size : 118 x 70 x 32 mm

Product weight: 298 grams (including battery)

This product's low-power Bluetooth module has been certified by the NCC National Communication and Communication CCAF22Y10050T6