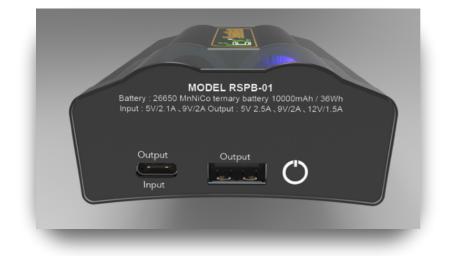

#### Model : RSPB-01

Input: USB-C 5V / 2.1A, 9V / 2A

Output : USB-A 5v / 2.5A 、 USB-C 5V / 3A 、 9V / 2A 、 12V / 1.5A

Battery capacity : 26650 MnNiCo Lithium ternary battery 10000mAh / 36Wh

Product Size : 118 x 70 x 32 mm

Product weight: 298 grams (including battery)

This product's low-power Bluetooth module has been certified by the NCC National Communication and Communication CCAF22Y10050T6