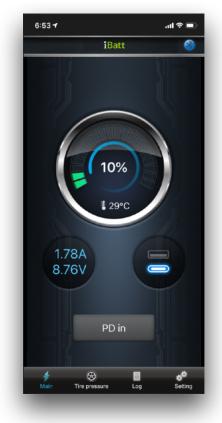

#### App operation instructions 1

Press the power to Power on Bluetooth will turn on Choose Bluetooth RCE\_RSPB-01

iBatt app Power Bank standby screen

### Precautions

For Bluetooth connection of RCE Power bank III, please click RCE\_PSPB-01 directly from the Bluetooth icon in the upper right corner of the iBatt main screen to connect, No need to connect bluetooth from system/settings.

Ps: It is recommended to plug in the charging cable, or press the button.