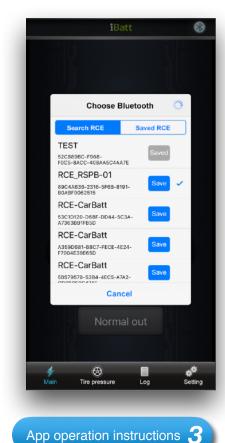

#### App operation instructions 1

Press the power to Power on Bluetooth will turn on Choose Bluetooth RCE\_RSPB-01

iBatt app Power Bank standby screen

### Precautions

For Bluetooth connection of RCE Power bank III, please click RCE\_PSPB-01 directly from the Bluetooth icon in the upper right corner of the iBatt main screen to connect, No need to connect bluetooth from system/settings.

Ps: It is recommended to plug in the charging cable, or press the button.