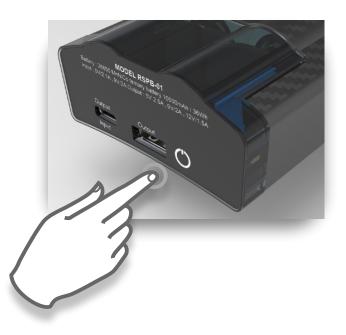

### **Operating Instructions 1**

Press the power button Display power after power on Automatic shutdown after 60 seconds of standby

### **Operating Instructions 2**

Plug in the USB-A or USB-C charging cable Display power after power on Automatic shutdown after 60 seconds of standby

LED status description