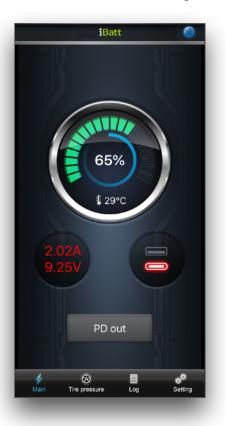

#### App operation instructions 6

Full charge reminder

App operation instructions 5

USB-C only

General charging/fast charging

App operation instructions 7

Mobile phone high temperature / stop discharging