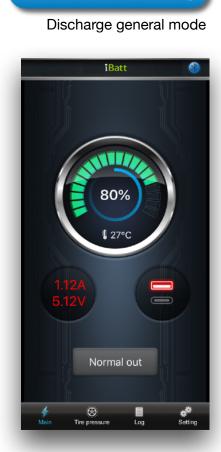

|
|                           | charging      |
|                           | Discharging   |
| Bluetooth status          |               |
|                           | Bluetooth on  |
|                           | Bluetooth off |

# **Power Bank** App Instructions

#### App operation instructions 1

Press the power to Power on Bluetooth will turn on Choose Bluetooth RCE\_RSPB-01



iBatt app Power Bank standby screen

### Precautions



For Bluetooth connection of RCE Power bank III, please click RCE\_PSPB-01 directly from the Bluetooth icon in the upper right corner of the iBatt main screen to connect, No need to connect bluetooth from system/settings.

Ps: It is recommended to plug in the charging cable, or press the button.



### App operation instructions 4

Fast discharge





# **Power Bank** App Instructions

#### App operation instructions 6

Full charge reminder









App operation instructions 5

USB-C only

General charging/fast charging



App operation instructions 7

Mobile phone high temperature / stop discharging



## **Power Bank** Product Specifications



#### Model : RSPB-01

Input: USB-C 5V / 2.1A, 9V / 2A

Output : USB-A 5v / 2.5A 、 USB-C 5V / 3A 、 9V / 2A 、 12V / 1.5A

Battery capacity : 26650 MnNiCo Lithium ternary battery 10000mAh / 36Wh

Product Size : 118 x 70 x 32 mm

Product weight: 298 grams (including battery)

This product's low-power Bluetooth module has been certified by the NCC National Communication and Communication CCAF22Y10050T6

### Troubleshooting

### General symptoms

The following table shows the situations that are u